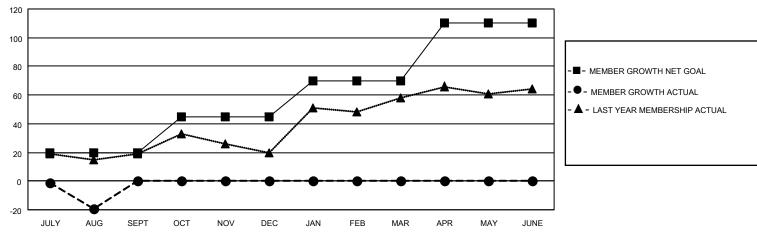

## District 27 A1

| Clubs                 |               |           |               | Members               |                        |                         |                                                    |
|-----------------------|---------------|-----------|---------------|-----------------------|------------------------|-------------------------|----------------------------------------------------|
| RESULTS FOR 2022-2023 |               |           |               | RESULTS FOR 2022-2023 |                        |                         |                                                    |
| QUARTER               | NEW CLUB GOAL | NEW CLUBS | DROPPED CLUBS | QUARTER MEME          | BER GROWTH NET<br>GOAL | MEMBER GROWTH<br>ACTUAL | DROPPED<br>MEMBERS ACTUAL<br>(including transfers) |
| JULY/AUG/SEPT         | 0             | 0         | 0             | JULY/AUG/SEPT         | 20                     | 22                      | 36                                                 |
| OCT/NOV/DEC           | 0             | 0         | 0             | OCT/NOV/DEC           | 25                     | 0                       | 0                                                  |
| JAN/FEB/MAR           | 0             | 0         | 0             | JAN/FEB/MAR           | 25                     | 0                       | 0                                                  |
| APR/MAY/JUNE          | 1             | 0         | 0             | APR/MAY/JUNE          | 40                     | 0                       | 0                                                  |