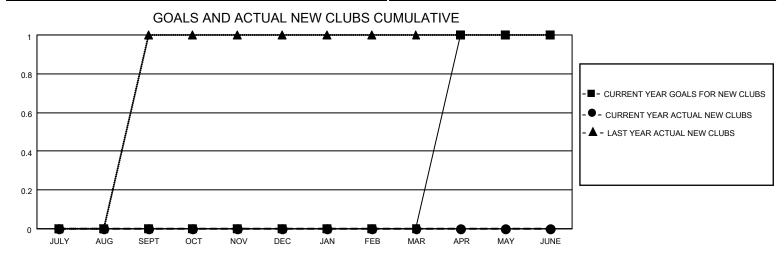

## District 27 A1

| Clubs                 |               |           |               | Members               |                        |                         |                                                    |
|-----------------------|---------------|-----------|---------------|-----------------------|------------------------|-------------------------|----------------------------------------------------|
| RESULTS FOR 2022-2023 |               |           |               | RESULTS FOR 2022-2023 |                        |                         |                                                    |
| QUARTER               | NEW CLUB GOAL | NEW CLUBS | DROPPED CLUBS | QUARTER MEME          | BER GROWTH NET<br>GOAL | MEMBER GROWTH<br>ACTUAL | DROPPED<br>MEMBERS ACTUAL<br>(including transfers) |
| JULY/AUG/SEPT         | 0             | 0         | 0             | JULY/AUG/SEPT         | 20                     | 22                      | 36                                                 |
| OCT/NOV/DEC           | 0             | 0         | 0             | OCT/NOV/DEC           | 25                     | 0                       | 0                                                  |
| JAN/FEB/MAR           | 0             | 0         | 0             | JAN/FEB/MAR           | 25                     | 0                       | 0                                                  |
| APR/MAY/JUNE          | 1             | 0         | 0             | APR/MAY/JUNE          | 40                     | 0                       | 0                                                  |